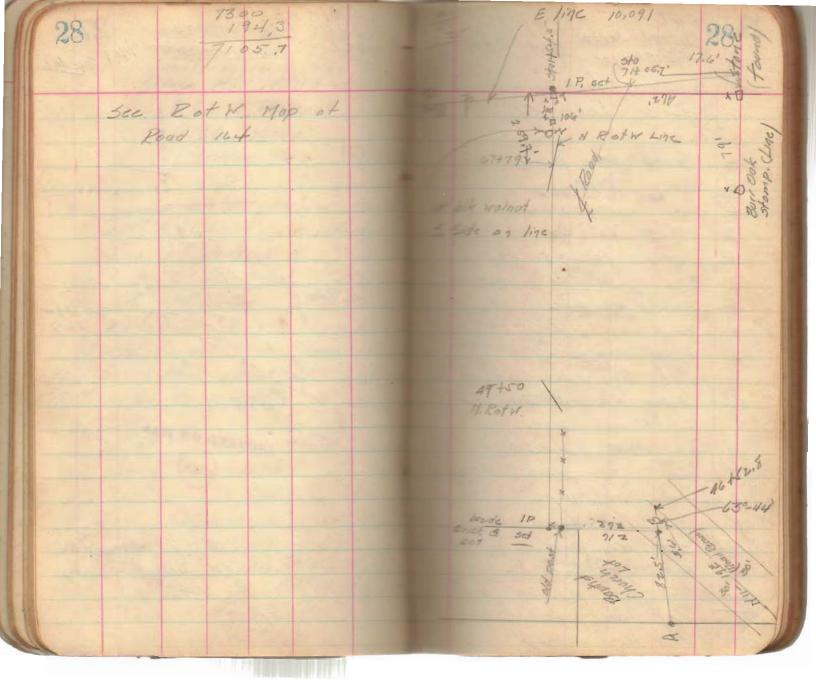

27 124/37 Roin 10:30 see Book 492 Pone of Completed Tila Totore Co. Surveyors REC. by 5.83 Sorvey for Mesrs of John thoman · VM5, 10091 Lemetery Monroe Typ. Logon beside brick and me A set 1/2" iron bor s.w. cor Cha Lot 12.5 Wand 16 3 of 5 Line of church Bastist set 1/2" iron bor of SE B cor church Lot 825' from A AZIZ' From SE CON Church & otokedi 216' from coment Post SE Thad corner to cemetery 1 stoke as INDEXED ON MAP Rot V. stokes found as 2268 shown of sketch, Found stone M.M. cor cent. lat " stake (the had been sol about yes probably in Road Surrey - 2" x=") E Old post this from SE and and 163. 6 5 M HE Der Denle (dullo 24.4- alf res) Take ald post for earner set

27

10

Fine day

"bar

set)

30"

Stomp.