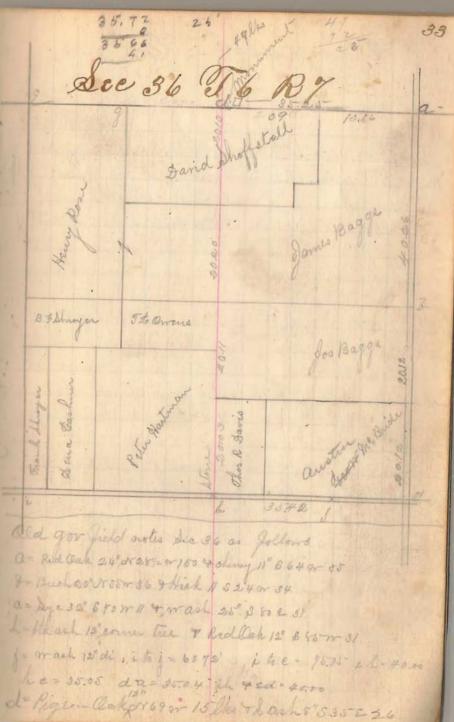

32 Sec 36 76 Ry Co. Start at a = 7 m and file , Leine a " Sel and at 55,66 the oper solar to south of Tech Gran Wid a - broken - dressen 18 kinks also and ash 13 313 m = 12 finds at 2 is and stake at a 35.72 but a find and anti Will a d las ad about the the the the and 44 hunds: dis mand ash 11th TEMP - - - -From a meat 14: same to atake de a line . But not get to ok line a de anore month shinks angust 25 # 1884. By agreement Dr. Pom Cathenel Reraig birrelo appointed 20 alto Geo V & Bulchander onet middle of deline bee 36 Jb RY and and and a sund in reference to states & lanner Alie aire & tar print & Cake big in sur Sult 2 He link set stake for < also Gim attake 3 32 214/in and find remains of enands ash - is solland dig at stake and find homes of gold at in and the he m othich original are fine state state autotahie a tenly potted and your, Both stake bone and holes ous place in char / footagues. the above state. mare 41 Justs 2001-012 d. That whom a 00.31