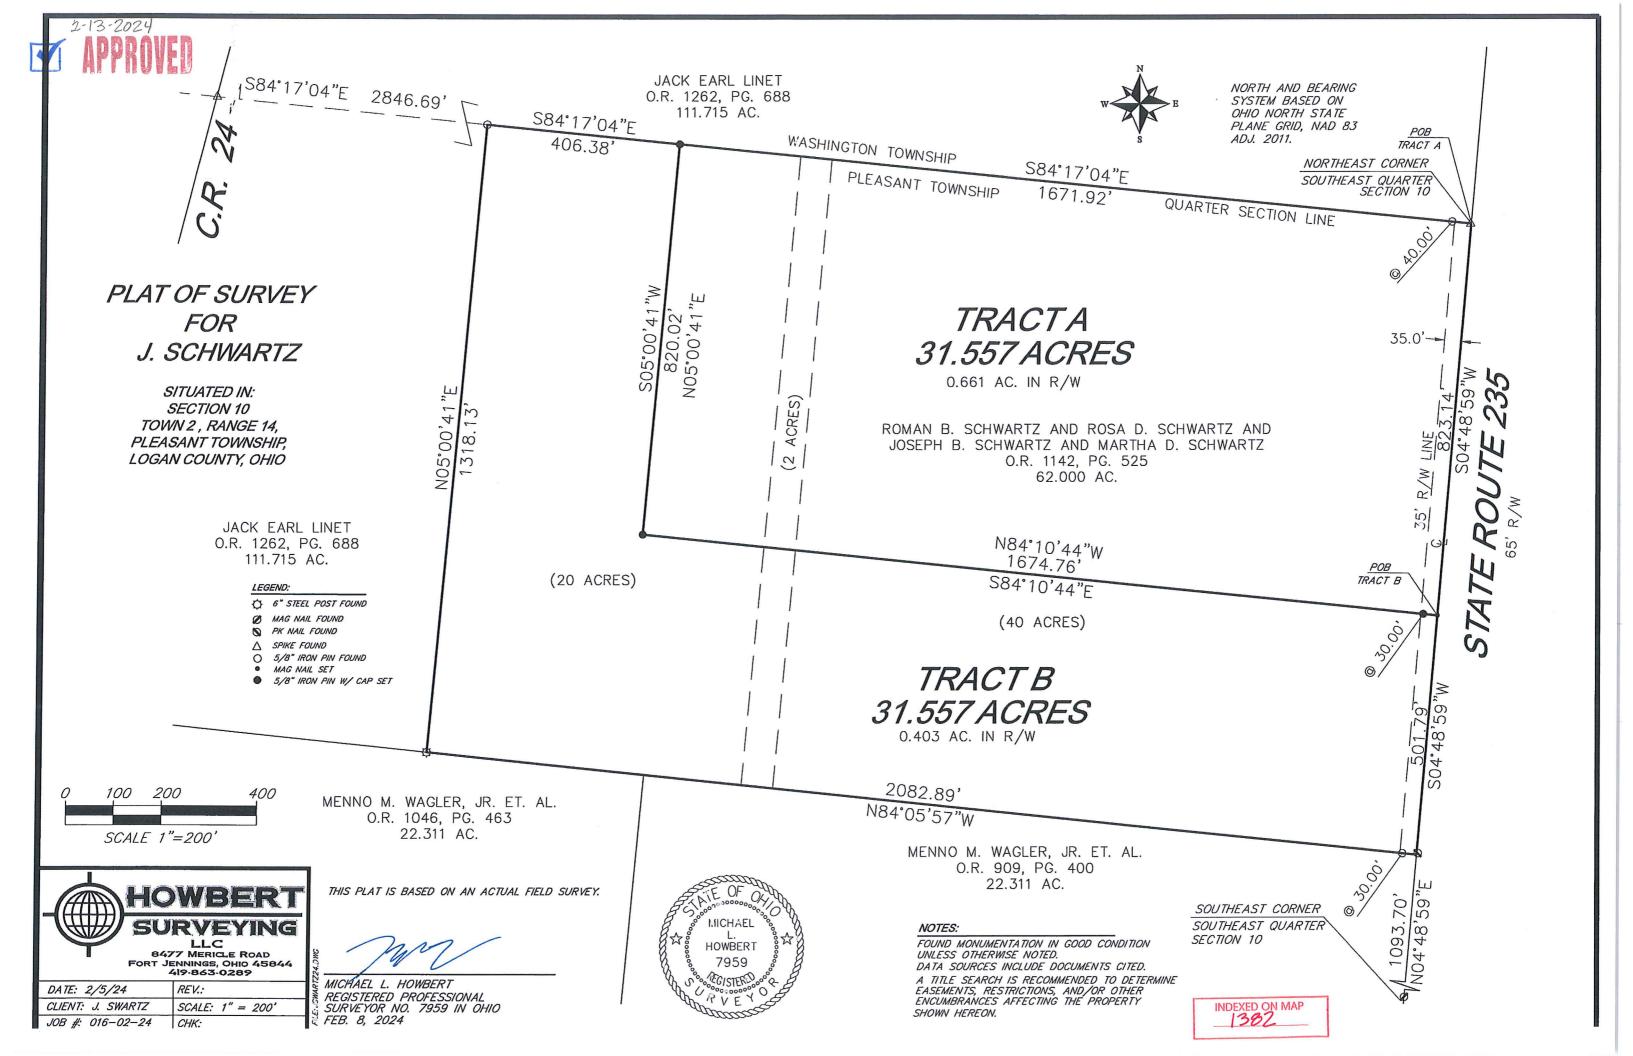

Description Tract A 31.557 Acre

Situated

in Section 10, Town 2, Range 14, Pleasant Township, Logan County, Ohio, being part of a 40 acre, 20 acre and 2 acres tracts hereto conveyed to Roman B. Schwartz and Rosa D. Schwartz and Joseph B. Schwartz and Martha D. Schwartz by Official Record Volume 1142, Page 525, of said County Deed Records and being more particularly described as follows:

Beginning

at the northeast corner of the southeast quarter said Section 10 on the north line of Pleasant Township, being a spike found;

Thence

along the east line of said southeast quarter and the centerline of State Route 235 (65' R/W), S.04°48'59"W., a distance of 823.14 feet to a mag nail set;

Thence

running along a new division line on the following two (2) courses and distances:

1. N.84°10'44"W., a distance of 1674.76 feet to a 5/8" iron pin set, passing a 5/8" iron pin set at 30.00 feet;

2. N.05°00'41"E., a distance of 820.02 feet to 5/8" iron pin set;

Thence

along the north line of said southeast quarter & the north line of Pleasant Township, S.84°17'04"E., a distance of 1671.92 feet to the Point of Beginning, passing a 5/8" iron pin found at 1631.92 feet;

Containing

31.557 acres, more or less of which 0.661 acre lie in Road Right of Way and being subject to all legal highways, rights-of-way, easements, restrictions, covenants, and/or conditions of record.

## Description Tract B 31.557 Acre

Situated

in Section 10, Town 2, Range 14, Pleasant Township, Logan County, Ohio, being part of a 40 acre, 20 acre and 2 acres tracts hereto conveyed to Roman B. Schwartz and Rosa D. Schwartz and Joseph B. Schwartz and Martha D. Schwartz by Official Record Volume 1142, Page 525, of said County Deed Records and being more particularly described as follows;

Commencing

at the northeast corner of the southeast quarter said Section 10 on the north line of Pleasant Township, being a spike found;

Thence

along the east line of said southeast quarter and the centerline of State Route 235 (65' R/W), S.04°48'59"W., a distance of 823.14 feet to a mag nail set at the *Principal Point of Beginning*;

Thence

continuing along said east line and centerline, S.04°48'59"W., a distance of 501.79 feet to a pk nail found at the northeast corner of a 22.311 acre tract conveyed to Menno M. Wagler, Jr., Et Al. as described in Official Record 909, Page 400;

Thence

along the north line of said 22.311 acres and the north line of a 22.311 acre tract conveyed to Menno M. Wagler, Jr., Et. Al. in Official Record 1046, Page 463, N.84°05'57"W., a distance of 2082.89 feet to a 6" steel post found at the southeast corner a 111.715 acre tract conveyed to Jack Earl Linet as described in Official Record 1262, Page 688;

Thence

running along said 111.715 acre tract on the following two (2) courses and distances:

1. N.05°00'41"E., a distance of 1318.13 feet to a 5/8" iron pin found;

2. along the north line of the southeast quarter and north line of Pleasant Township, S.84°17'04"E., a distance of 406.38 feet to 5/8" iron pin set;

Thence

running along a new division line on the following two (2) courses and distances:

1. S.05°00'41"W., a distance of 820.02 feet to 5/8" iron pin set;

2. S.84°10'44"E., a distance of 1674.76 feet to the **Point of Beginning**, passing a 5/8" iron pin set at 1644.76 feet;

Containing

31.557 acres, more or less of which 0.403 acre lie in Road Right of Way and being subject to all legal highways, rights-of-way, easements, restrictions, covenants, and/or conditions of record.