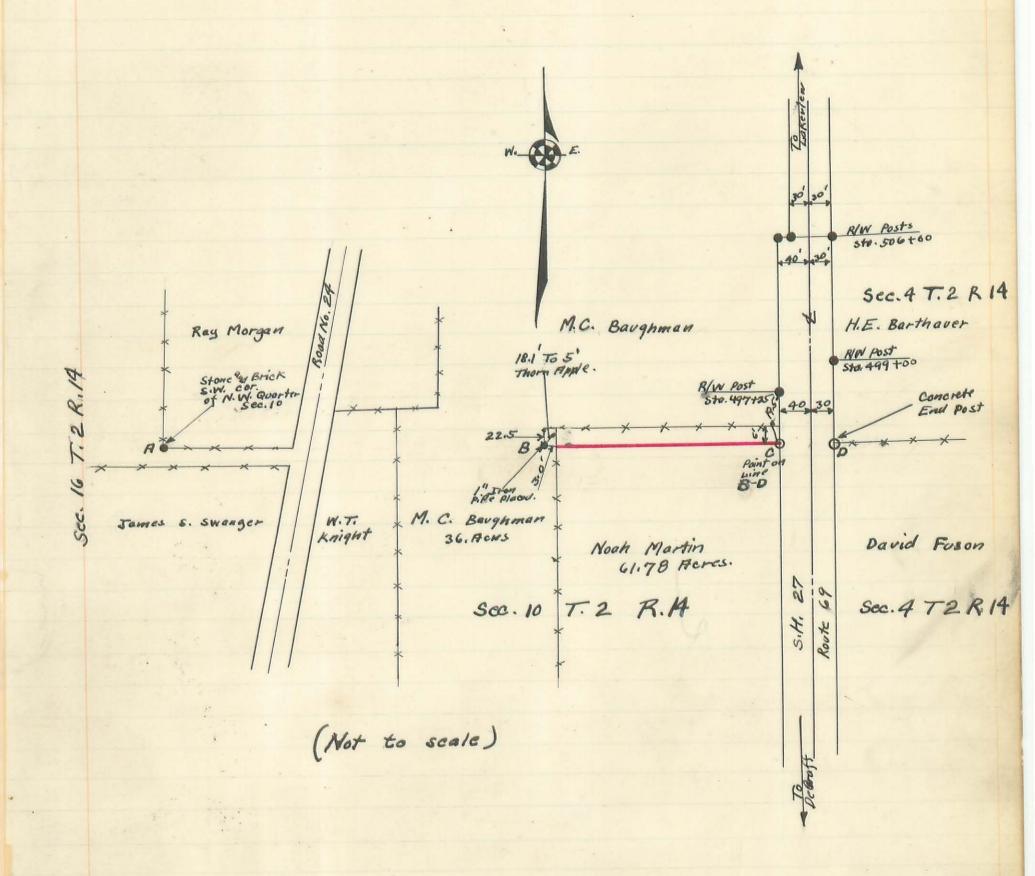

Martin-Baughman Survey
Pleasant and Washing ton Townships
Sec. 10 T. 2 R.14 Between The Miami Rivers Survey

Field notes in Logan County surveyor's Book 521 Page 77 Surveyed May - 31-1932 by F. F. Winglet. C.E.

Ran a straight line from A to. D.

Placed Stakes on Line B to C (Shown in Red)

Mr. Martin and Mr Baughman agreed that this should be their line.

We have examined the above plot and agree that line shown (in red) from B to a shell be our line.